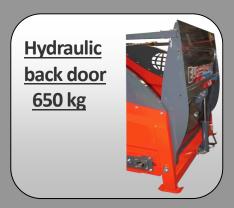

## Minimum flow rate required = 90 liters/mn real end arrows **Charasteristics:** Useful capacity: 2.10 m<sup>3</sup> Weight: 1350 kg (without option) Back spoiler version, Hydraulic door without door Weight: 1370 kg (without option) H = 2.34