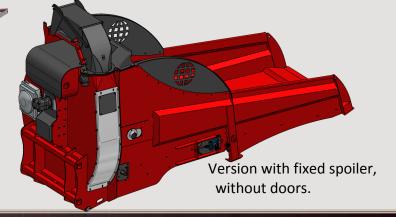

## Minimum flow rate required = 90 liters/mn real end arrows **Charasteristics:** Useful capacity: 2.10 m<sup>3</sup> Weight: 1350 kg (without option) Back spoiler version, Hydraulic door without door Weight: 1370 kg (without option) H = 2.34