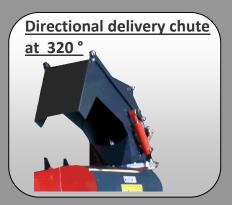

que box non-deformable, Detachables base and double base,

Fibre separator,

High strength conveyor with marine chain of Ø 12mm,

Usury plates of 4 mm below the chains, Blower double flow with 8 blades « TWIN », Bearings with grease nipple on conveyor shaft, walnut Hardox,

Drive by hydraulic motor.

**Ergonomic wired electric controls** 





## Options: At the cutting edge of progress!





### Bluetooth command: BlueControl

All hydraulic and electric functions of straw blower are controlled from the telescopic cab using a Bluetooth command. The case plugs into the 12 volt socket, the controls are intuitive. The farmer can concentrate on his site without worrying about wiring or hoses. At the end of the site, the case remains protected from humidity and bad weather inside the cabin.









## Minimum flow rate required = 90 liters/mn real end arrows **Charasteristics:** Useful capacity: 2.10 m<sup>3</sup> Weight: 1350 kg (without option) Back spoiler version, Hydraulic door without door Weight: 1370 kg (without option) H = 2.34