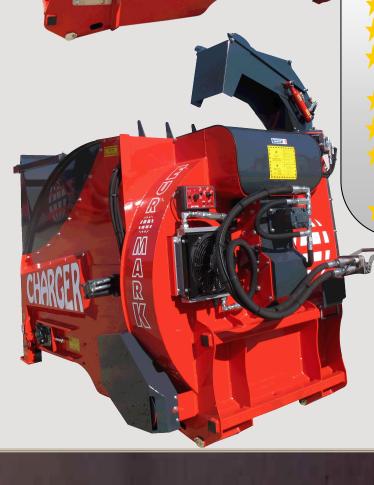

## CHARGER

# Straw blower for telesco

For round bales ( $\emptyset$  2m) and cubic (12.50 m) Useful capacity: 2.1 m<sup>3</sup>

Our material ranges respond for all types of exploitation for the care and feeding of your animals. Because we know that these equipments will facilitate your daily use as well, as maintenance of your machine, we chose to equip our machines series of:

### **Series equipment:**

Removable stainless steel housing, Monocoque box non-deformable, Detachables base and double base,

Fibre separator,

High strength conveyor with marine chain of Ø 12mm,

Usury plates of 4 mm below the chains, Blower double flow with 8 blades « TWIN », Bearings with grease nipple on conveyor shaft, walnut Hardox,

Drive by hydraulic motor.

**Ergonomic wired electric controls** 