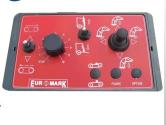

Drive by hydraulic motor.

**Ergonomic wired electric controls** 

### Bluetooth command: BlueControl

All hydraulic and electric functions of straw blower are controlled from the telescopic cab using a Bluetooth command. The case plugs into the 12 volt socket, the controls are intuitive. The farmer can concentrate on his site without worrying about wiring or hoses. At the end of the site, the case remains protected from humidity and bad weather inside the cabin.